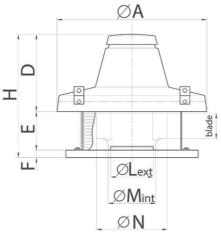

## **DIMENSIONS**

| Size A (mm) | 780 |
|-------------|-----|
| Size B (mm) | 550 |
| Size C (mm) | 500 |
| Size D (mm) | 397 |
| Size E (mm) | 243 |
| Size F (mm) | 38  |
| Size G (mm) | 25  |
| Size H (mm) | 678 |
| Size L (mm) | 292 |
| Size M (mm) | 298 |
| Size N (mm) | 454 |