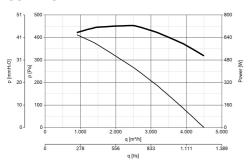

#### **CURVES**

| Number of poles                   | 4       |
|-----------------------------------|---------|
| Voltage (V)                       | 220-240 |
| Weight (Kg)                       | 40      |
| Max airflow (l/s)                 | 1250    |
| Max airflow (m³/h)                | 4500    |
| Max pressure (mmH2O)              | 52      |
| Max pressure (Pa)                 | 510     |
| RPM                               | 1290    |
| Sound pressure Lp [dB (A)] at 3 m | 72.5    |