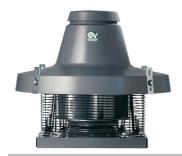

## **TORRETTA TRM 50 ED 4P**

Centrifugal roof fans with horizontal discharge for hot fumes extraction

**(€** CE

TUV TUV

**F**EAC

## **TORRETTA TRM 50 ED 4P**

Centrifugal roof fans with horizontal discharge for hot fumes extraction

#### DESCRIPTION

- $\bullet$  Centrifugal roof fan suitable for extracting hot fumes at up to 400  $^{\circ}\text{C}$  for 120 minutes.
- Base manufactured from phosphated pressed steel, epoxy powder coated with hammered effect finish, guaranteeing long-term resistance to atmospheric agents.
- Aerodynamically contoured inlet port for optimum performance, fashioned as a single unit with the base and gauged to optimize air flow.
- Motor mounting plate made of steel with galvanization surface treatment.
- Pressed steel motor cover: pickled and phosphated surface, polyester powder coated and oven baked finish, colour grey, with hammered taxture.
- Accident prevention and anti-bird grilles (to UNI ISO 13857 standard), consisting of electrically welded steel rings with epoxy powder coated finish, colour black.
- Centrifugal impeller with self-cleaning backward curved blades, dynamically balanced (UNI ISO 1940, Point 1 Class 6.3), made of electrolytically galvanized pressed steel.
- •1 speed single phase AC motor with shaft turning in ball bearings, size to UNEL MEC standard, flange B5, self-ventilating. Motor insulation class H, with metal cooling fan and cable gland.
- Maximum air flow: 4500 m3/h.
- Equipped with a motor start capacitor that must be installed remotely from the fan so that it cannot be damaged through direct exposure to heat.
- · Galvanized steel eye lugs for transport and lifting/handling operations.
- · Cable guaranteeing continuity of earth connection.
- Steel safety wire for anchoring the appliance once installed.