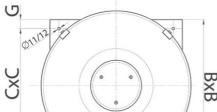

## **DIMENSIONS**

| Size A (mm) | 780 |
|-------------|-----|
| Size B (mm) | 550 |
| Size C (mm) | 500 |
| Size D (mm) | 397 |
| Size E (mm) | 243 |
| Size F (mm) | 38  |
| Size G (mm) | 25  |
| Size H (mm) | 678 |
| Size L (mm) | 292 |
| Size M (mm) | 298 |
| Size N (mm) | 454 |